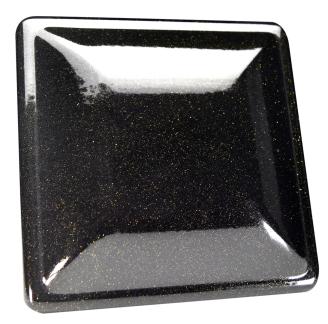

### FEATURES:

- 5 grams per bottle
- Micron Size: 10-100 μm
- Temperature Limit 400°F
- Recommended Pour: 1 shot per 1lb of solid color / 1 shot per 2lbs of clear coat
- Shot mixed with Super Mirror Clear & coated over Satin Black base